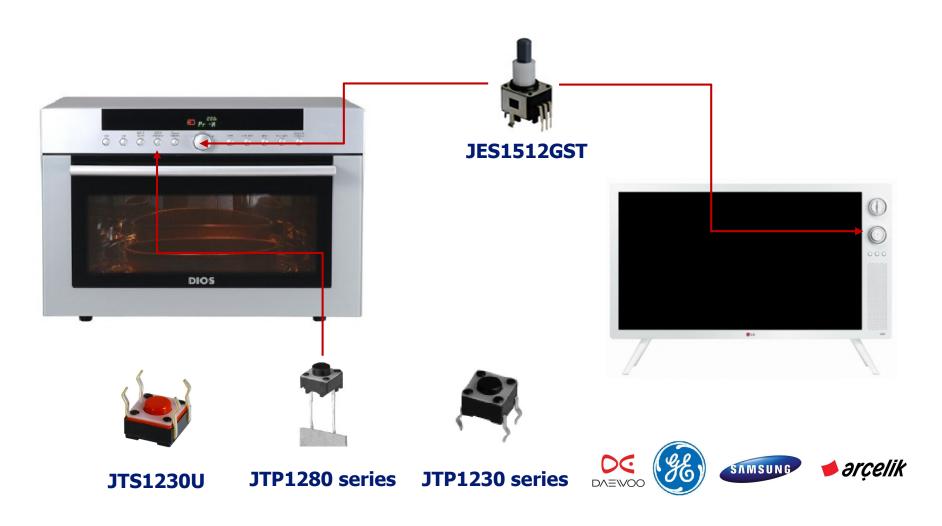

developed and provided customers with 3,000 types of switches, leading the application models' multifunction, compact-sizing and high technology trend.

## **Product Application \_ MP, Tablet, IoT, Headset**



## **Product Application \_ Telecom**



#### JTP1236/1133R/1280/1289









#### JTP2243/2230





#### JPS1258/2259T-A





#### Switch line-up













# Product Application \_ Brown goods & Medical



## **Product Application \_ Notebook & Printer**



#### -JTP3020/1152/1133R/1140









#### **Switch Line-up**



#### JTP1138/1230















## **Product Application \_ TV\_MNT**



## **Product Application \_ Washing machine**



#### **Encoder line-up**

















# **Product Application \_ Washing machine**



## **Product Application \_ Microwave oven**





## **Product Application \_ Industrial**









Lighting, **Factory automation, Process automation, Metering & Utility**