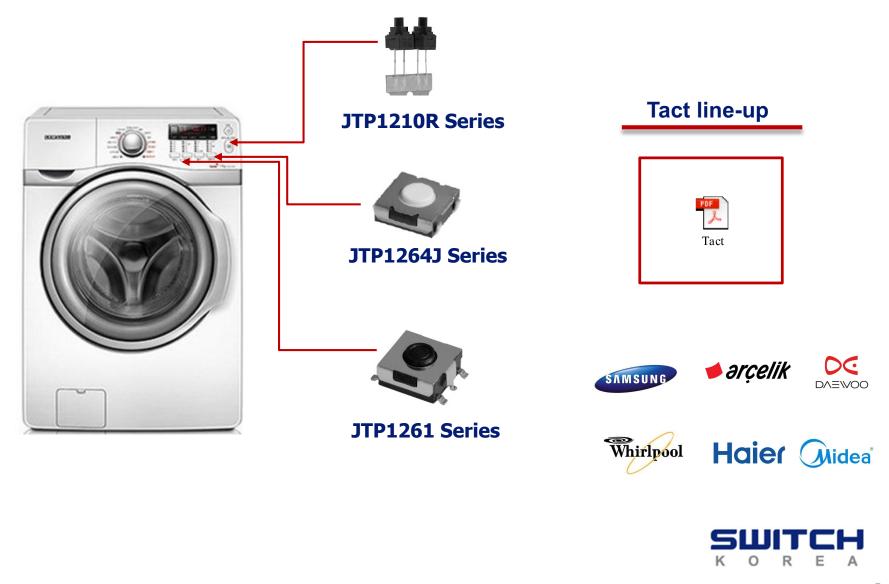

## **Product Application \_ Washing machine**

# **Product Application \_ Washing machine**