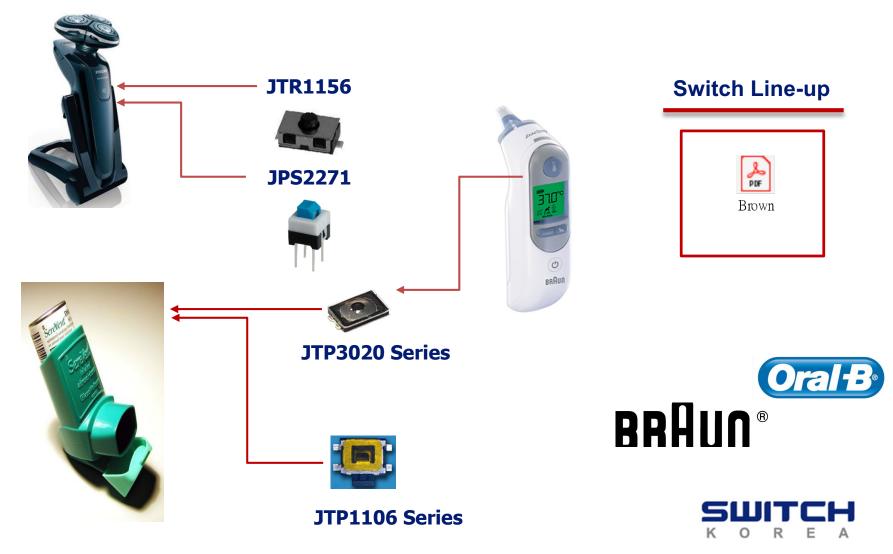

circuit and on/off operating.

With large selection of switches, the electric circuit parts with function of connecting circuit for on/off operating,

Switch Korea focuses every power to be the world-best switch brand with such advanced technology as precision press and mold,

ultra-slim insert mold, tooling design & production and one-stop production system.

Switch Korea has developed and provided customers with 3,000 types of switches, leading the application models' multifunction, compact-sizing and high technology trend.

## **Product Application \_ MP, Tablet, IoT, Headset**



## **Product Application \_ Telecom**



#### JTP1236/1133R/1280/1289









#### JTP2243/2230





#### JPS1258/2259T-A





#### Switch line-up













# Product Application \_ Brown goods & Medical



## **Product Application \_ Notebook & Printer**



#### -JTP3020/1152/1133R/1140









#### **Switch Line-up**



#### JTP1138/1230















## **Product Application \_ TV\_MNT**



## **Product Application \_ Washing machine**



#### **Encoder line-up**

















# **Product Application \_ Washing machine**



## **Product Application \_ Microwave oven**





## **Product Application \_ Industrial**









Lighting, **Factory automation, Process automation, Metering & Utility**