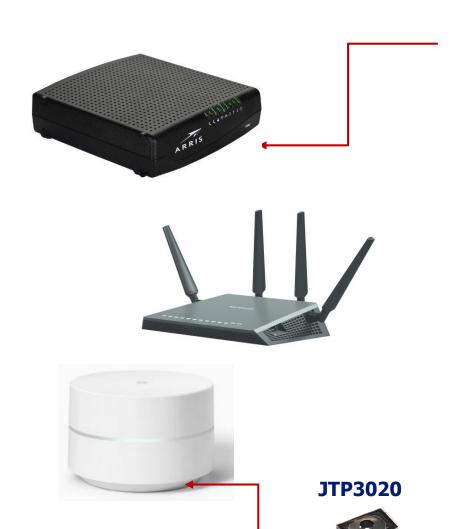

# Switch As one of the electric circuit parts, switch has a function of connecting circuit and on/off operating.

With large selection of switches, the electric circuit parts with function of connecting circuit for on/off operating,

Switch Korea focuses every power to be the world-best switch brand with such advanced technology as precision press and mold,

ultra-slim insert mold, tooling design & production and one-stop production system.

Switch Korea has developed and provided customers with 3,000 types of switches, leading the application models' multifunction, compact-sizing and high technology trend.

## **Product Application \_ MP, Tablet, IoT, Headset**



## **Product Application \_ Telecom**



#### JTP1236/1133R/1280/1289









#### JTP2243/2230





#### JPS1258/2259T-A





#### Switch line-up













# Product Application \_ Brown goods & Medical



## **Product Application \_ Notebook & Printer**



#### -JTP3020/1152/1133R/1140









#### **Switch Line-up**



#### JTP1138/1230















## **Product Application \_ TV\_MNT**



## **Product Application \_ Washing machine**



#### **Encoder line-up**

















# **Product Application \_ Washing machine**



## **Product Application \_ Microwave oven**





## **Product Application \_ Industrial**









Lighting, **Factory automation, Process automation, Metering & Utility**