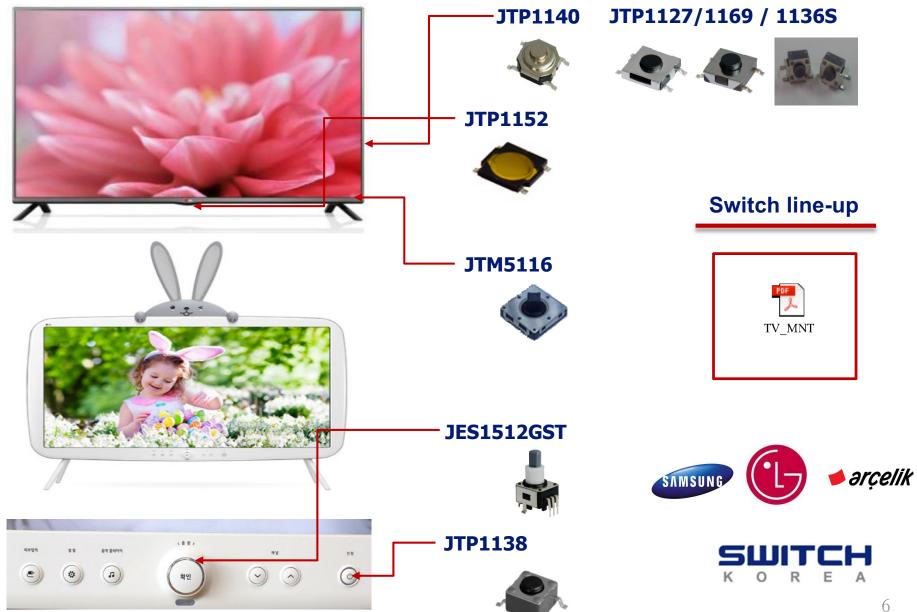

e world-best switch brand with such advanced technology as precision press and mold,

ultra-slim insert mold, tooling design & production and one-stop production system.

Switch Korea has developed and provided customers with 3,000 types of switches, leading the application models' multifunction, compact-sizing and high technology trend.

## **Product Application \_ MP, Tablet, IoT, Headset**



## **Product Application \_ Telecom**



#### JTP1236/1133R/1280/1289









#### JTP2243/2230





#### JPS1258/2259T-A





#### Switch line-up













# Product Application \_ Brown goods & Medical



## **Product Application \_ Notebook & Printer**



#### -JTP3020/1152/1133R/1140









#### **Switch Line-up**



#### JTP1138/1230















## **Product Application \_ TV\_MNT**



## **Product Application \_ Washing machine**



#### **Encoder line-up**

















# **Product Application \_ Washing machine**



## **Product Application \_ Microwave oven**





## **Product Application \_ Industrial**









Lighting, **Factory automation, Process automation, Metering & Utility**