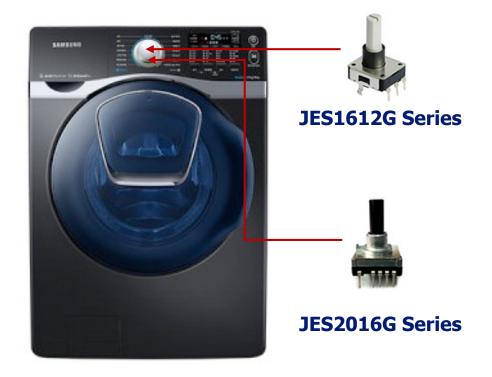

## **Product Application \_ Washing machine**

# **Product Application \_ Washing machine**