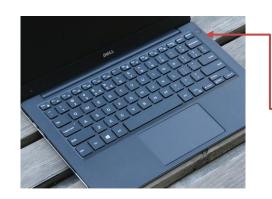

of switches, the electric circuit parts with function of connecting circuit for on/off operating,

Switch Korea focuses every power to be the world-best switch brand with such advanced technology as precision press and mold,

ultra-slim insert mold, tooling design & production and one-stop production system.

Switch Korea has developed and provided customers with 3,000 types of switches, leading the application models' multifunction, compact-sizing and high technology trend.

## **Product Application \_ MP, Tablet, IoT, Headset**



## **Product Application \_ Telecom**



#### JTP1236/1133R/1280/1289









#### JTP2243/2230





#### JPS1258/2259T-A





#### Switch line-up













# Product Application \_ Brown goods & Medical



## **Product Application \_ Notebook & Printer**



#### -JTP3020/1152/1133R/1140









#### **Switch Line-up**



#### JTP1138/1230















## **Product Application \_ TV\_MNT**



## **Product Application \_ Washing machine**



#### **Encoder line-up**

















# **Product Application \_ Washing machine**



## **Product Application \_ Microwave oven**





## **Product Application \_ Industrial**









Lighting, **Factory automation, Process automation, Metering & Utility**