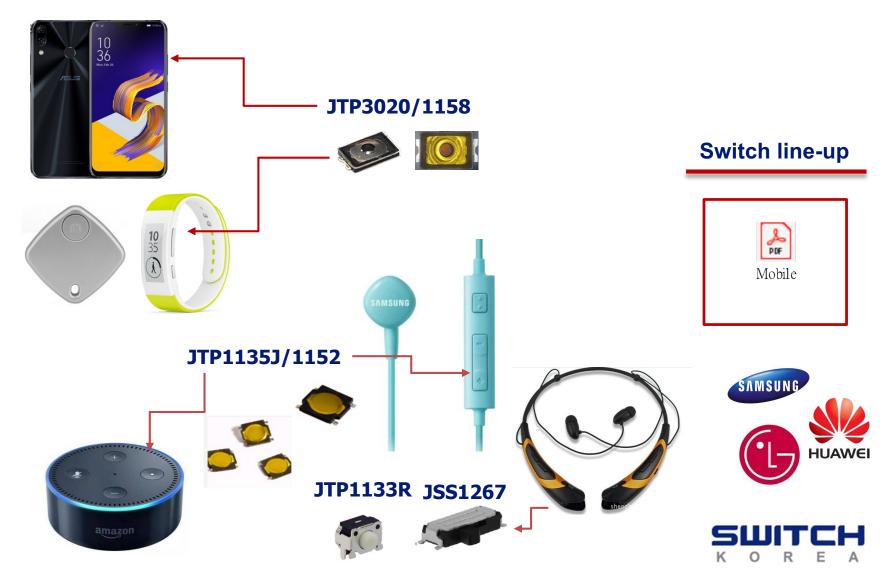

## **Product Application \_ MP, Tablet, IoT, Headset**

#### JTP1236/1133R/1280/1289

#### JTP2243/2230

#### JPS1258/2259T-A

#### Switch line-up